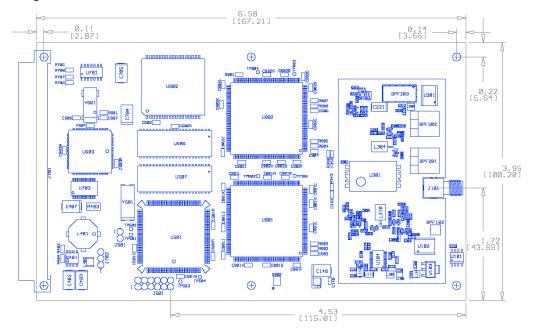

## 1. Board Layout

In the GG24 OEM Board & Sensor Reference Manual (P/N 630098E), Figure 2-1 on page 8 shows the old mechanical design of the GG24. Please ignore this design as changes have been made since then.

The new GG24 board design is shown in the diagram below. This diagram now supersedes Figure 2-1 in the manual.